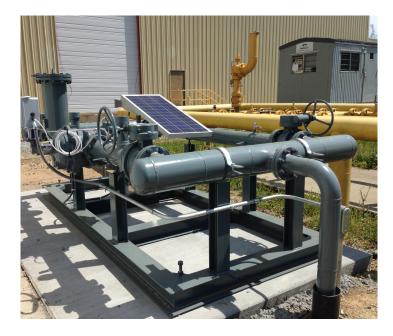

### **FABRICATION SHOP**

Located in Richburg, SC, First Cut's shop specializes in fabrication of meter sets, regulator stations, measurement stations, pig facilities, and mainline valve sets

#### Capabilities Include:

- 2" 24" OD Carbon Steel Pipe
- Up to 25,000 lbs inside
- In-house welding and inspection
- Radiographic Inspection
- Pneumatic and Hydrotesting
- Skid support fabrication
- Painting, galvanizing