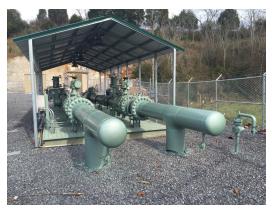

**First Cut Design and Fabrication** offers turnkey solutions for natural gas transmission and distribution companies. Every job offers custom design (if applicable), fabrication, and record turnover package built to customer specifications.

### **FABRICATION SHOP**

Located in Richburg, SC, First Cut's shop specializes in fabrication of meter sets, regulator stations, measurement stations, pig facilities, and mainline valve sets